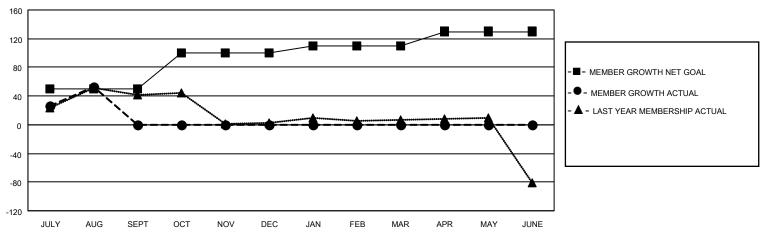

#### GOALS AND ACTUAL MEMBERS CUMULATIVE

| DROPPED CLUBS: 0 |    | 11 CLUBS OF 40 ADDED 1 OR<br>MORE NEW MEMBERS | GENDER DISTRIBUTION                |              |  |
|------------------|----|-----------------------------------------------|------------------------------------|--------------|--|
|                  |    | MONE NEW MEMBERS                              | MALE                               | 479 (43.94%) |  |
|                  |    |                                               | FEMALE 611 (56.06%)                |              |  |
| DROPPED MEMBERS  |    |                                               | NON BINARY                         | 0 (0.00%)    |  |
|                  |    |                                               | PREFER NOT TO ANSWER 0 (0.00%)     |              |  |
| DECEASED         | 4  |                                               |                                    |              |  |
| CLUB CANCELLED   | 0  | CLICK HERE FOR CUMULATIVE                     | TOTAL FAMILY UNIT MEMBERS          | 64           |  |
| OTHER            | 6  | MEMBERSHIP DATA                               |                                    |              |  |
| TOTAL            | 10 |                                               | FAMILY MEMBERS PAYING HALF DUES 34 |              |  |
|                  |    |                                               |                                    |              |  |